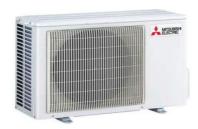

## MITSUBISHI ELECTRIC

AP/AS SERIES WALL SPLIT SYSTEM WITH BACK TO BACK KITS

Supporting Our Local Tradies Any Way We Can

## TAF SPECIAL PROMO while stocks last

| SIZE  | MODEL          | TRADE PRICE (Incl. GST)           |
|-------|----------------|-----------------------------------|
| 2.5kW | MSZ/MUZ-AP25VG | <b>\$846</b> was <del>\$935</del> |
| 3.5kW | MSZ/MUZ-AP35VG | \$996 was <del>\$1,098</del>      |
| 4.2kW | MSZ/MUZ-AP42VG | \$1,184 was <del>\$1,295</del>    |
| 5.0kW | MSZ/MUZ-AP50VG | \$1,345 was <del>\$1,480</del>    |
| 6.0kW | MSZ/MUZ-AP60VG | \$1,556 was <del>\$1,678</del>    |
| 7.1kW | MSZ/MUZAP71VG  | \$1,663 was \$ <del>1,835</del>   |
| 8.0kW | MSZ/MUZ-AP80VG | \$2,012 was <u>\$2,190</u>        |
| 9.0kW | MSZ/MUZ-AS90VG | \$2,360 was <del>\$2,490</del>    |