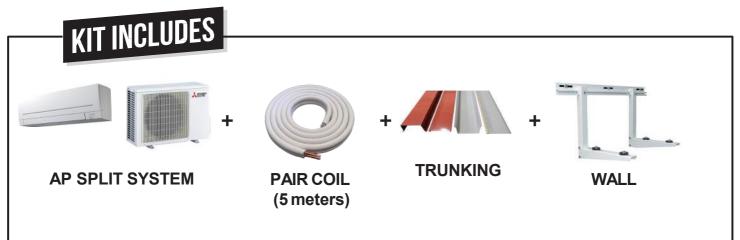

## MITSUBISHI ELECTRIC

AP/AS SERIES WALL SPLIT SYSTEM WITH BACK TO BACK KITS

Supporting Our Local Tradies Any Way We Can

Total Aircon Fittings is a trade only supplier of HVAC equipment and products.Trade prices are only available to ABN holders in the HVAC industry. \*All pictures shown are for reference and illustration only. Actual products may vary.